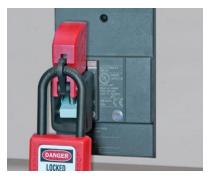

#### S3821 Lockout Device - Miniature Circuit Breakers (120/240 V)

- Compact size allows for locking out adjacent breakers
- Suitable for locking out multi-pole breakers and works with tie-bar toggles

#### S3822 Lockout Device - Molded Case Circuit Breakers (480/600 V)

 Permanently fixed cleat adds physical blocking capability

### S3823 Lockout Device - Oversized Handle Circuit Breakers (480/600 V)

 Fold-down cleat provides enhanced switch throw blocking when needed