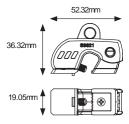

### Features and Materials

| Key | Component     | Model(s)            | Material                 |
|-----|---------------|---------------------|--------------------------|
| Α   | Thumbsarew    | S3821, S3822, S3823 | Stainless Steel          |
| В   | Lockout Body  | S3821, S3822, S3823 | Black Nylon              |
| C   | Lockout Cover | S3821, S3822, S3823 | Red PC/ABS Thermoplastic |
| D   | Toothed Jaw   | S3821               | Stainless Steel          |
| E   | Blade         | S3821, S3822        | Stainless Steel          |
| F   | Cleat         | S3823               | RedPC/ABSThermoplastic   |