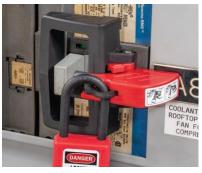

# SIMPLIFY CIRCUIT BREAKER LOCKOUTWITH THESE INTUITIVE AND EFFECTIVE DEVICES

Take the guesswork out of circuit breaker lockout with these three devices. The Grip Tight Plus family features similar designs for consistent installation, while each is intended for specific breaker styles.

### S3823 Lockout Device - Oversized Handle Circuit Breakers (480/600 V)

 Fold-down cleat provides enhanced switch throw blocking when needed