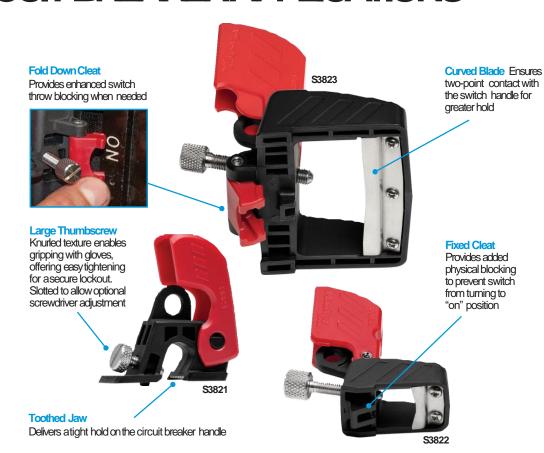

### Features and Materials

| Key | Component     | Model(s)            | Material                 |
|-----|---------------|---------------------|--------------------------|
| Α   | Thumbsarew    | S3821, S3822, S3823 | Stainless Steel          |
| В   | Lockout Body  | S3821, S3822, S3823 | Black Nylon              |
| C   | Lockout Cover | S3821, S3822, S3823 | Red PC/ABS Thermoplastic |
| D   | Toothed Jaw   | S3821               | Stainless Steel          |
| E   | Blade         | S3821, S3822        | Stainless Steel          |
| F   | Cleat         | S3823               | RedPC/ABSThermoplastic   |