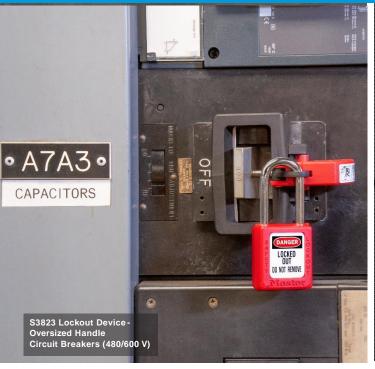

### S3823 Lockout Device - Oversized Handle Circuit Breakers (480/600 V)

 Fold-down cleat provides enhanced switch throw blocking when needed