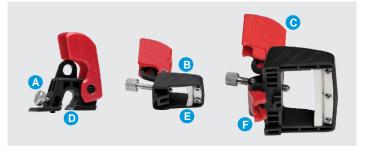

### Features and Materials

| Key | Component     | Model(s)            | Material                 |
|-----|---------------|---------------------|--------------------------|
| Α   | Thumbsarew    | S3821, S3822, S3823 | Stainless Steel          |
| В   | Lockout Body  | S3821, S3822, S3823 | Black Nylon              |
| C   | Lockout Cover | S3821, S3822, S3823 | Red PC/ABS Thermoplastic |
| D   | Toothed Jaw   | S3821               | Stainless Steel          |
| E   | Blade         | S3821, S3822        | Stainless Steel          |
| F   | Cleat         | S3823               | RedPC/ABSThermoplastic   |