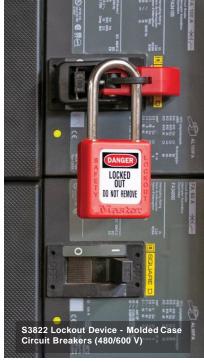

#### S3822 Lockout Device - Molded Case Circuit Breakers (480/600 V)

 Permanently fixed cleat adds physical blocking capability