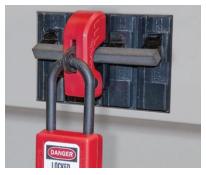

#### S3821 Lockout Device - Miniature Circuit Breakers (120/240 V)

- Compact size allows for locking out adjacent breakers
- Suitable for locking out multi-pole breakers and works with tie-bar toggles

#### S3822 Lockout Device - Molded Case Circuit Breakers (480/600 V)

 Permanently fixed cleat adds physical blocking capability

### S3823 Lockout Device - Oversized Handle Circuit Breakers (480/600 V)

 Fold-down cleat provides enhanced switch throw blocking when needed