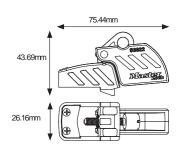

### Features and Materials

| Key | Component     | Model(s)            | Material                 |
|-----|---------------|---------------------|--------------------------|
| Α   | Thumbsarew    | S3821, S3822, S3823 | Stainless Steel          |
| В   | Lockout Body  | S3821, S3822, S3823 | Black Nylon              |
| C   | Lockout Cover | S3821, S3822, S3823 | Red PC/ABS Thermoplastic |
| D   | Toothed Jaw   | S3821               | Stainless Steel          |
| E   | Blade         | S3821, S3822        | Stainless Steel          |
| F   | Cleat         | S3823               | RedPC/ABSThermoplastic   |