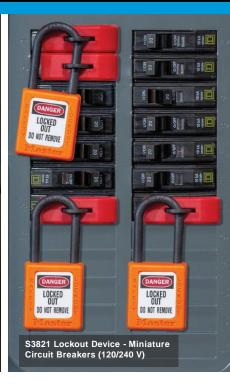

#### S3821 Lockout Device - Miniature Circuit Breakers (120/240 V)

- Compact size allows for locking out adjacent breakers
- Suitable for locking out multi-pole breakers and works with tie-bar toggles