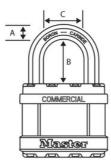

than hardened steel
- Can be keyed into existing K1 or WP4 Edge® keyways

The Master Lock Commercial Magnum® No. M5STS Laminated Steel Padlock with Stainless Steel Body Cover features a 2in (51mm) wide laminated steel body encased in a stainless steel body cover for maximum strength and weatherability. The 3/8in (10mm) diameter octagonal shackle is 1in (25mm) long and made of chrome-plated boron carbide, 50% harder than hardened steel, offering maximum resistance to cutting and sawing. The 4-pin cylinder prevents picking and the dual locking ball bearings provide maximum resistance against prying and hammering. Commercial Magnum offers a higher level of weatherability and security for applications in outdoor, corrosive and caustic environments.

## M5STS

## 51mm

A: 10 mm B: 25 mm C: 24



6

24