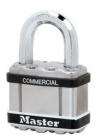

## M5STS

2in (51mm) Wide Commercial Magnum Laminated Steel Padlock with Stainless Steel Body Cover

- 2in (51mm) wide laminated steel body for superior durability
- 1in (25mm) octagonal boron carbide shackle is 50% harder than hardened steel
- Can be keyed into existing K1 or WP4 Edge® keyways

The Master Lock Commercial Magnum® No. M5STS Laminated Steel Padlock with Stainless Steel Body Cover features a 2in (51mm) wide laminated steel body encased in a stainless steel body cover for maximum strength and weatherability. The 3/8in (10mm) diameter octagonal shackle is 1in (25mm) long and made of chrome-plated boron carbide, 50% harder than hardened steel, offering maximum resistance to cutting and sawing. The 4-pin cylinder prevents picking and the dual locking ball bearings provide maximum resistance against prying and hammering. Commercial Magnum offers a higher level of weatherability and security for applications in outdoor, corrosive and caustic environments.